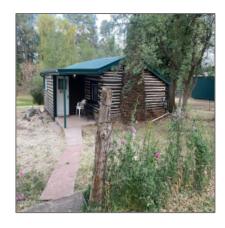

#### Construction details

Construction:
N/A - Other:
Frame

Floor Type:
Carpet,wood

Roof:
Metal,pitched

Style:
Cabin

## Neighborhood / Community

Neighborhood / Sunny Slope - Subdivision: Pinetop

School District: Blue Ridge

Country: US

State: AZ

City: Pinetop

Zipcode: 85935