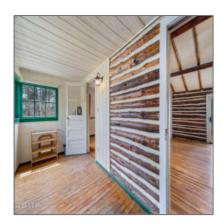

#### Construction details

Construction:
N/A - Other:
Frame

Floor Type:
Carpet,wood

Roof:
Metal,pitched

Style:
Cabin