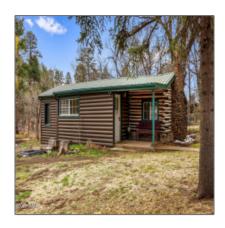

#### Construction details

Construction:
N/A - Other:
Frame

Floor Type:
Carpet,wood

Roof:
Metal,pitched

Style:
Cabin

## Neighborhood / Community

Neighborhood / Sunny Slope - Subdivision: Pinetop

School District: Blue Ridge

Country: US

State: AZ

City: Pinetop

Zipcode: 85935