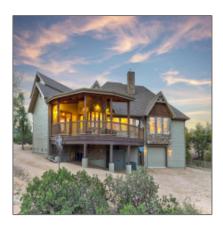

# 1401 Spike Horn Circle, Payson, Arizona 85541

4,923 Sqft - 1401 Spike Horn Circle, Payson, Arizona 85541

Short Sale: No

HOA: No

List Type: Exclusive Ars

Exterior Extra Water Features: N/A - Storage

Other:

Exterior Covered
Features: Patio,landscaped,pa
noramic
Views,patio,porch/d
eck,tall Pines On
Lot,view Of
Mountains,view Of
Town,view Of
Wooded/trees,work