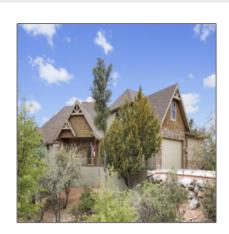

#### Construction details

Construction: Wood Frame

N/A - Other:

Floor Type: Slab,wood

Roof: **Asphalt/comp** 

Shingle

Siding: Stone,wood

Style: **Basement, chalet, m ulti-level** 