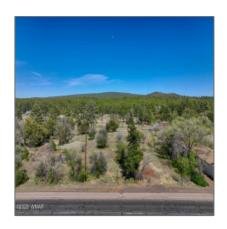

# 1688 White Mountain Blvd, Lakeside, Arizona 85929

- 1688 White Mountain Blvd, Lakeside, Arizona 85929

## Property details

| Timestamp:      | 07.19.2025<br>10:57:37 |
|-----------------|------------------------|
| Status:         | Active                 |
| Area:           | Lakeside               |
| Direction:      | W                      |
| Lot Dimensions: | 68825.00               |
| Zoning:         | R-low & C-1            |
| Taxes:          | 1699.62                |
| Tax Year:       | 2021                   |
| Waterfront:     | No                     |
| Short Sale:     | No                     |
| НОА:            | No                     |

## Neighborhood / Community

| Neighborhood /<br>Subdivision: | Lakeside Townsite |  |
|--------------------------------|-------------------|--|
| School District:               | Blue Ridge        |  |
| Country:                       | US                |  |
| State:                         | AZ                |  |
| City:                          | Lakeside          |  |
| Zipcode:                       | 85929             |  |

| Exterior<br>Features: N/A -<br>Other: | Meadow,mixed |
|---------------------------------------|--------------|
| Trees on property:                    | Yes          |
| Power available:                      | Yes          |
| Water available:                      | Yes          |
| County:                               | Navajo       |

#### Other

| Horses:          | Yes |
|------------------|-----|
| Maintained road: | Yes |