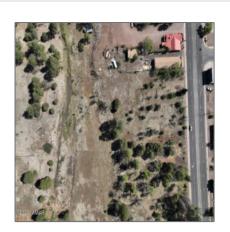

# 1688 White Mountain Blvd, Lakeside, Arizona 85929

- 1688 White Mountain Blvd, Lakeside, Arizona 85929

## Property details

| Timestamp:      | 07.19.2025<br>10:57:37 |
|-----------------|------------------------|
| Status:         | Active                 |
| Area:           | Lakeside               |
| Direction:      | W                      |
| Lot Dimensions: | 68825.00               |
| Zoning:         | R-low & C-1            |
| Taxes:          | 1699.62                |
| Tax Year:       | 2021                   |
| Waterfront:     | No                     |
| Short Sale:     | No                     |
| НОА:            | No                     |

## Neighborhood / Community

| Neighborhood /<br>Subdivision: | Lakeside Townsite |  |
|--------------------------------|-------------------|--|
| School District:               | Blue Ridge        |  |
| Country:                       | US                |  |
| State:                         | AZ                |  |
| City:                          | Lakeside          |  |
| Zipcode:                       | 85929             |  |

| Exterior<br>Features: N/A -<br>Other: | Meadow,mixed |
|---------------------------------------|--------------|
| Trees on property:                    | Yes          |
| Power available:                      | Yes          |
| Water available:                      | Yes          |
| County:                               | Navajo       |

#### Other

| Horses:          | Yes |
|------------------|-----|
| Maintained road: | Yes |