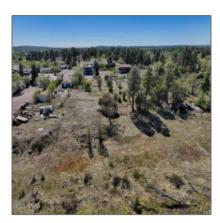

# 1688 White Mountain Blvd, Lakeside, Arizona 85929

- 1688 White Mountain Blvd, Lakeside, Arizona 85929

## Property details

| Timestamp:      | 07.19.2025<br>10:57:37 |
|-----------------|------------------------|
| Status:         | Active                 |
| Area:           | Lakeside               |
| Direction:      | W                      |
| Lot Dimensions: | 68825.00               |
| Zoning:         | R-low & C-1            |
| Taxes:          | 1699.62                |
| Tax Year:       | 2021                   |
| Waterfront:     | No                     |
| Short Sale:     | No                     |
| НОА:            | No                     |

## Neighborhood / Community

| Neighborhood /<br>Subdivision: | Lakeside Townsite |  |
|--------------------------------|-------------------|--|
| School District:               | Blue Ridge        |  |
| Country:                       | US                |  |
| State:                         | AZ                |  |
| City:                          | Lakeside          |  |
| Zipcode:                       | 85929             |  |

| Exterior<br>Features: N/A -<br>Other: | Meadow,mixed |
|---------------------------------------|--------------|
| Trees on property:                    | Yes          |
| Power available:                      | Yes          |
| Water available:                      | Yes          |
| County:                               | Navajo       |

#### Other

| Horses:          | Yes |
|------------------|-----|
| Maintained road: | Yes |