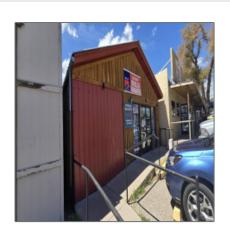

# 438 Beeline Highway, Payson, Arizona 85541

1,566 Sqft - 438 Beeline Highway, Payson, Arizona 85541

HOA: No

List Type: **Exclusive Ars** 

Exterior None

Features: N/A -

Other:

Exterior **Covered** Features: **Porch/deck,panora** 

mic

Views,storage/utilit y Shed,view Of Mountains