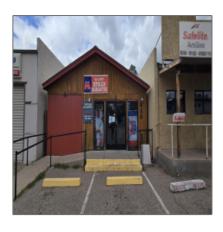

# 438 Beeline Highway, Payson, Arizona 85541

1,566 Sqft - 438 Beeline Highway, Payson, Arizona 85541

HOA: No

List Type: **Exclusive Ars** 

Exterior None

Features: N/A -

Other:

Exterior **Covered** Features: **Porch/deck,panora** 

mic

Views,storage/utilit y Shed,view Of Mountains