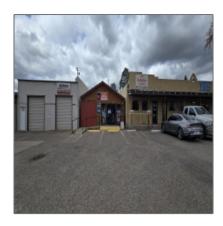

# 438 Beeline Highway, Payson, Arizona 85541

1,566 Sqft - 438 Beeline Highway, Payson, Arizona 85541

HOA: No

List Type: **Exclusive Ars** 

Exterior None

Features: N/A -

Other:

Exterior **Covered** Features: **Porch/deck,panora** 

mic

Views,storage/utilit y Shed,view Of Mountains