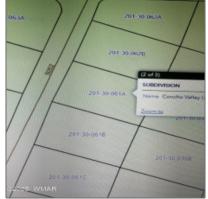

# 64 Dawn Lane, Concho, Arizona 85924 - 64 Dawn Lane, Concho, Arizona 85924

## Neighborhood / Community

| Concho Valley |
|---------------|
| Concho        |
| US            |
| AZ            |
| Concho        |
| 85924         |
|               |

Trees on

property:

| Power available: | Yes    |
|------------------|--------|
| Water available: | Yes    |
| County:          | Apache |