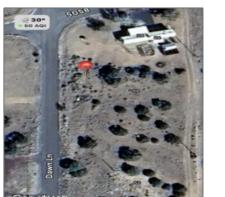

# 64 Dawn Lane, Concho, Arizona 85924 - 64 Dawn Lane, Concho, Arizona 85924

## Neighborhood / Community

| Concho Valley |
|---------------|
| Concho        |
| US            |
| AZ            |
| Concho        |
| 85924         |
|               |

Trees on

property:

| Power available: | Yes    |
|------------------|--------|
| Water available: | Yes    |
| County:          | Apache |