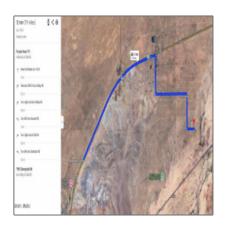

# 7961 Stampede Road, Holbrook, Arizona 86025

- 7961 Stampede Road, Holbrook, Arizona 86025

### Property details

| Timestamp:                            | 07.19.2025<br>11:43:50 |
|---------------------------------------|------------------------|
| Status:                               | Active                 |
| Area:                                 | Holbrook               |
| Lot Dimensions:                       | 435600.00              |
| Zoning:                               | Gu County              |
| Taxes:                                | 315.48                 |
| Tax Year:                             | 2019                   |
| Waterfront:                           | No                     |
| Short Sale:                           | No                     |
| НОА:                                  | No                     |
| Exterior<br>Features: N/A -<br>Other: | Extra Water<br>Storage |

## Neighborhood / Community

| Neighborhood /<br>Subdivision: | Arizona Rancho |
|--------------------------------|----------------|
| School District:               | Holbrook       |
| Country:                       | US             |
| State:                         | AZ             |
| City:                          | Holbrook       |
| Zipcode:                       | 86025          |