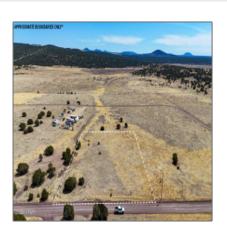

# 58 County Road 8253, Concho, Arizona 85924

- 58 County Road 8253, Concho, Arizona 85924

### Property details

Features: N/A -

Other:

| Timestamp:      | 04.17.2025<br>17:54:29 |  |
|-----------------|------------------------|--|
| Status:         | Active                 |  |
| Area:           | Concho                 |  |
| Lot Dimensions: | 50965.00               |  |
| Zoning:         | A-general              |  |
| Taxes:          | 35.72                  |  |
| Tax Year:       | 2024                   |  |
| Waterfront:     | No                     |  |
| Short Sale:     | No                     |  |
| НОА:            | No                     |  |
| Exterior        | Juniper/pinon,mead     |  |