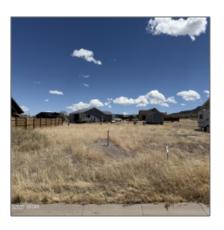

## 00 Sandtrap, Eagar, Arizona 85925

- 00 Sandtrap, Eagar, Arizona 85925





## Property details

| Timestamp:                            | 04.17.2025<br>10:29:06 |  |
|---------------------------------------|------------------------|--|
| Status:                               | Active                 |  |
| Area:                                 | Eagar                  |  |
| Lot Dimensions:                       | 10454.00               |  |
| Zoning:                               | Gu County              |  |
| Taxes:                                | 2332.00                |  |
| Tax Year:                             | 2024                   |  |
| Waterfront:                           | No                     |  |
| Short Sale:                           | No                     |  |
| HOA:                                  | No                     |  |
| Exter