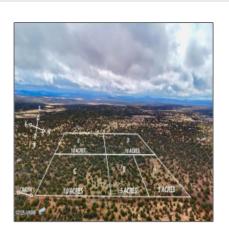

### Property details

| Timestamp:      | 06.02.2025<br>00:56:50 |
|-----------------|------------------------|
| Status:         | Active                 |
| Area:           | Concho                 |
| Lot Dimensions: | 217800.00              |
| Zoning:         | A-gen                  |
| Taxes:          | 50.00                  |
| Tax Year:       | 2024                   |
| Waterfront:     | No                     |
| Short Sale:     | No                     |
| HOA:            | No                     |
| Exterior        | Heavily                |

## Neighborhood / Community

| Neighborhood /<br>Subdivision: | Idlewild Ranch |
|--------------------------------|----------------|
| School District:               | Concho         |
| Country:                       | US             |
| State:                         | AZ             |
| City:                          | Concho         |
| Zipcode:                       | 85924          |