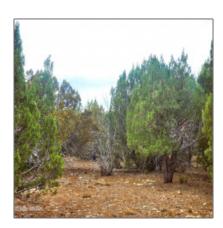

# 23 3084, Vernon, Arizona 85940

- 23 3084, Vernon, Arizona 85940

### Property details

Features: N/A -

Other:

| Timestamp:      | 08.14.2025<br>20:06:21 |  |
|-----------------|------------------------|--|
| Status:         | Active                 |  |
| Area:           | Vernon                 |  |
| Direction:      | N                      |  |
| Lot Dimensions: | 87120.00               |  |
| Zoning:         | <b>Gu County</b>       |  |
| Tax Year:       | 2024                   |  |
| Waterfront:     | No                     |  |
| Short Sale:     | No                     |  |
| НОА:            | No                     |  |
| Exterior        | Juniper/pinon,mixe     |  |

| Trees on property: | Yes    |
|--------------------|--------|
| Power available:   | Yes    |
| Water available:   | Yes    |
| County:            | Apache |