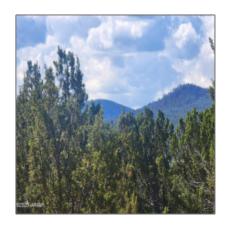

# 23 3084, Vernon, Arizona 85940

- 23 3084, Vernon, Arizona 85940

### Property details

Features: N/A -

Other:

| Timestamp:      | 08.14.2025<br>20:06:21 |  |
|-----------------|------------------------|--|
| Status:         | Active                 |  |
| Area:           | Vernon                 |  |
| Direction:      | N                      |  |
| Lot Dimensions: | 87120.00               |  |
| Zoning:         | <b>Gu County</b>       |  |
| Tax Year:       | 2024                   |  |
| Waterfront:     | No                     |  |
| Short Sale:     | No                     |  |
| НОА:            | No                     |  |
| Exterior        | Juniper/pinon,mixe     |  |

| Trees on property: | Yes    |
|--------------------|--------|
| Power available:   | Yes    |
| Water available:   | Yes    |
| County:            | Apache |