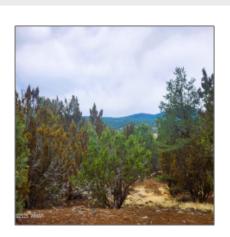

# 23 3084, Vernon, Arizona 85940

- 23 3084, Vernon, Arizona 85940

### Property details

Features: N/A -

Other:

| Timestamp:      | 08.14.2025<br>20:06:21 |  |
|-----------------|------------------------|--|
| Status:         | Active                 |  |
| Area:           | Vernon                 |  |
| Direction:      | N                      |  |
| Lot Dimensions: | 87120.00               |  |
| Zoning:         | <b>Gu County</b>       |  |
| Tax Year:       | 2024                   |  |
| Waterfront:     | No                     |  |
| Short Sale:     | No                     |  |
| НОА:            | No                     |  |
| Exterior        | Juniper/pinon,mixe     |  |

| Trees on property: | Yes    |
|--------------------|--------|
| Power available:   | Yes    |
| Water available:   | Yes    |
| County:            | Apache |