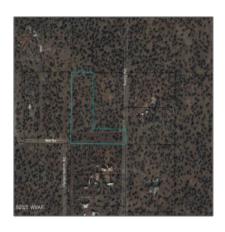

# 00 Rocky Road, Show Low, Arizona 85901

- 00 Rocky Road, Show Low, Arizona 85901

### Property details

| Timestamp:      | 07.28.2025<br>18:47:41 |  |
|-----------------|------------------------|--|
| Status:         | Active                 |  |
| Area:           | <b>Show Low</b>        |  |
| Lot Dimensions: | 260489.00              |  |
| Zoning:         | <b>Gu County</b>       |  |
| Taxes:          | 288.52                 |  |
| Tax Year:       | 2024                   |  |
| Waterfront:     | No                     |  |
| Short Sale:     | No                     |  |
| НОА:            | No                     |  |
| HOA Fees:       | 0.00                   |  |
| Exterior        | Extra Water            |  |

## Neighborhood / Community

| Neighborhood /<br>Subdivision: | 00 Needs<br>Subdivision 00 |
|--------------------------------|----------------------------|
| School District:               | Show Low                   |
| Country:                       | US                         |
| State:                         | AZ                         |
| City:                          | Show Low                   |
| Zipcode:                       | 85901                      |