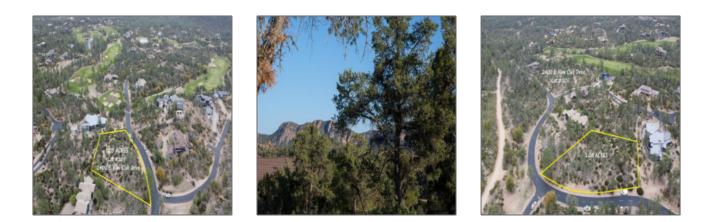

2400 Rim Club Drive, Payson, Arizona 85541 - 2400 Rim Club Drive, Payson, Arizona 85541

# Neighborhood / Community

| Neighborhood /<br>Subdivision: | Rim Club, The 1 &<br>2 |  |
|--------------------------------|------------------------|--|
| Country:                       | US                     |  |
| State:                         | AZ                     |  |
| City:                          | Payson                 |  |
| Zipcode:                       | 85541                  |  |