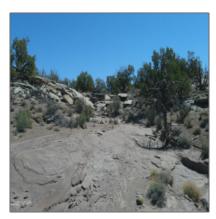

# 8581 Justin Lane, Snowflake, Arizona 85937

- 8581 Justin Lane, Snowflake, Arizona 85937

### Property details

| Timestamp:                            | 07.24.2025<br>20:22:59                    |  |
|---------------------------------------|-------------------------------------------|--|
| Status:                               | Active                                    |  |
| Area:                                 | Snowflake                                 |  |
| Lot Dimensions:                       | 1740222.00                                |  |
| Zoning:                               | Ru-1                                      |  |
| Taxes:                                | 687.90                                    |  |
| Tax Year:                             | 2024                                      |  |
| Waterfront:                           | No                                        |  |
| Short Sale:                           | No                                        |  |
| НОА:                                  | No                                        |  |
| Exterior<br>Features: N/A -<br>Other: | Heavily<br>Treed,juniper/pinon<br>,meadow |  |