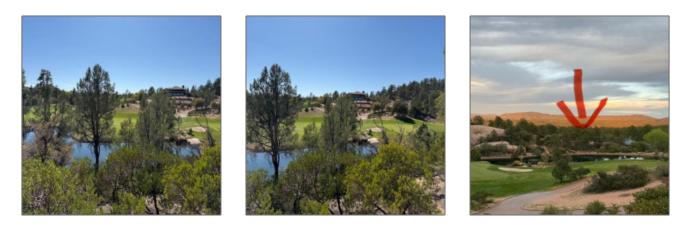

## Neighborhood / Community

| Neighborhood /<br>Subdivision: | Rim Club, The 1 & 2 |  |
|--------------------------------|---------------------|--|
| Country:                       | US                  |  |
| State:                         | AZ                  |  |
| City:                          | Payson              |  |
| Zipcode:                       | 85541               |  |

| View:                                 | Yes                               |
|---------------------------------------|-----------------------------------|
| Foreclosure:                          | No                                |
| Short Sale:                           | No                                |
| HOA:                                  | Yes                               |
| List Type:                            | <b>Exclusive Ars</b>              |
| Exterior<br>Features: N/A -<br>Other: | Extra Water<br>Storage            |
| Exterior<br>Features:                 | In The Trees,view<br>Of Mountains |
| Property<br>Features:                 | Partially Fenced                  |
| Other                                 |                                   |