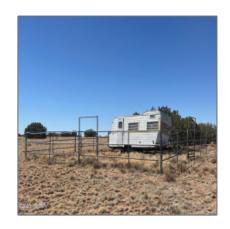

Exterior **Junipe** Features: N/A - **ov** 

realures: N/A Othor: Juniper/pinon,mead ow,mixed,scrub

Other:

Trees on Yes property:

Power available: Yes

Water available: No

County: Apache

Other

Horses: Yes

Maintained Yes
road: