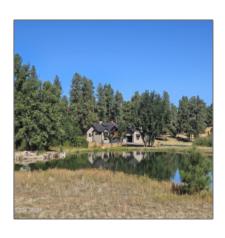

# 2480 Edgewater, Show Low, Arizona 85901

- 2480 Edgewater, Show Low, Arizona 85901

Exterior

Meadow

Features: N/A -

Other:

Trees on property:

No

Power available:

Yes

Water available:

Yes

County:

Navajo