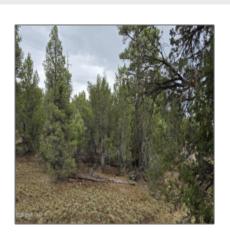

### Property details

| Timestamp:      | 04.11.2025       |  |
|-----------------|------------------|--|
|                 | 21:13:17         |  |
| Status:         | Active           |  |
| Area:           | Heber            |  |
| Lot Dimensions: | 39204.00         |  |
| Zoning:         | Residential      |  |
| Taxes:          | 4742.54          |  |
| Tax Year:       | 2023             |  |
| Waterfront:     | No               |  |
| Short Sale:     | No               |  |
| НОА:            | No               |  |
| Exterior        | Heavily          |  |
| Features: N/A - | Treed,mixed,tall |  |
| Other:          | Pines            |  |