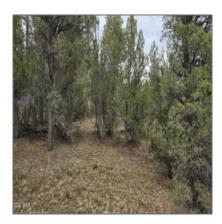

### Property details

| Timestamp:      | 04.11.2025       |  |
|-----------------|------------------|--|
|                 | 21:13:17         |  |
| Status:         | Active           |  |
| Area:           | Heber            |  |
| Lot Dimensions: | 39204.00         |  |
| Zoning:         | Residential      |  |
| Taxes:          | 4742.54          |  |
| Tax Year:       | 2023             |  |
| Waterfront:     | No               |  |
| Short Sale:     | No               |  |
| НОА:            | No               |  |
| Exterior        | Heavily          |  |
| Features: N/A - | Treed,mixed,tall |  |
| Other:          | Pines            |  |