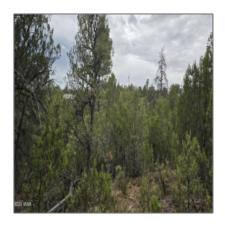

### Property details

| Timestamp:      | 04.11.2025       |  |
|-----------------|------------------|--|
|                 | 21:13:17         |  |
| Status:         | Active           |  |
| Area:           | Heber            |  |
| Lot Dimensions: | 39204.00         |  |
| Zoning:         | Residential      |  |
| Taxes:          | 4742.54          |  |
| Tax Year:       | 2023             |  |
| Waterfront:     | No               |  |
| Short Sale:     | No               |  |
| НОА:            | No               |  |
| Exterior        | Heavily          |  |
| Features: N/A - | Treed,mixed,tall |  |
| Other:          | Pines            |  |