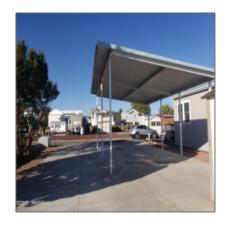

| Exterior<br>Features: N/A -<br>Other: | Extra Water<br>Storage |
|---------------------------------------|------------------------|
| Trees on property:                    | No                     |
| Power available:                      | Yes                    |
| Water available:                      | Yes                    |
| County:                               | Navajo                 |