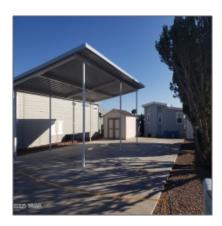

| Exterior<br>Features: N/A -<br>Other: | Extra Water<br>Storage |
|---------------------------------------|------------------------|
| Trees on property:                    | No                     |
| Power available:                      | Yes                    |
| Water available:                      | Yes                    |
| County:                               | Navajo                 |