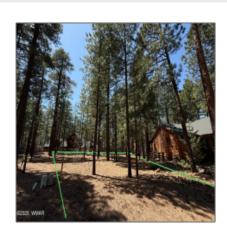

Features: N/A Other:

Trees on Yes
property:

Power available: Yes

Water available: Yes

County: Navajo

#### Other

| Horses:          | No  |
|------------------|-----|
| Maintained road: | Yes |