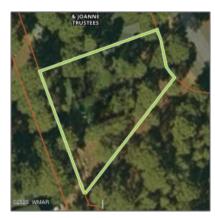

## Property details

| Timestamp:      | 04.10.2025<br>22:07:07 |  |
|-----------------|------------------------|--|
| Status:         | Active                 |  |
| Area:           | Pinetop                |  |
| Lot Dimensions: | 8712.00                |  |
| Zoning:         | <b>Gu County</b>       |  |
| Taxes:          | 570.94                 |  |
| Tax Year:       | 2019                   |  |
| Waterfront:     | No                     |  |
| Short Sale:     | No                     |  |
| HOA:            | Yes                    |  |
| HOA Fees:       | 300.00                 |  |
| Exterior        | Tall Pines             |  |