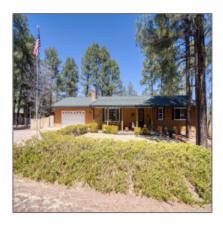

# 5138 Pine Dawn Road, Lakeside, Arizona 85929

2,700 Sqft - 5138 Pine Dawn Road, Lakeside, Arizona 85929