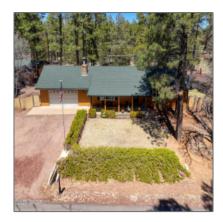

# 5138 Pine Dawn Road, Lakeside, Arizona 85929

2,700 Sqft - 5138 Pine Dawn Road, Lakeside, Arizona 85929