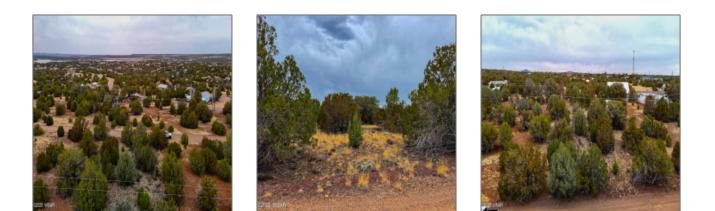

8431 Apache Drive, Show Low, Arizona 85901 - 8431 Apache Drive, Show Low, Arizona 85901

## Property details

| Timestamp:      | 04.10.2025<br>17:28:37  |  |
|-----------------|-------------------------|--|
| Status:         | Active                  |  |
| Area:           | White Mountain<br>Lakes |  |
| Lot Dimensions: | 10019.00                |  |
| Zoning:         | Ru-1                    |  |
| Taxes:          | 95.84                   |  |
| Tax Year:       | 2024                    |  |
| Waterfront:     | No                      |  |
| Short Sale:     | No                      |  |
| HOA:            | No                      |  |
| Exterior        | Juniper/pinon           |  |

# Neighborhood / Community

| Neighborhood /<br>Subdivision: | White Mountain<br>Lakes |  |
|--------------------------------|-------------------------|--|
| School District:               | Show Low                |  |
| Country:                       | US                      |  |
| State:                         | AZ                      |  |
| City:                          | Show Low                |  |
| Zipcode:                       | 85901                   |  |