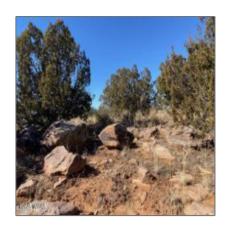

Juniper/pinon, mead

ow, mixed

#### Other:

| Trees on property: | Yes    |
|--------------------|--------|
| Power available:   | Yes    |
| Water available:   | No     |
| County:            | Navajo |