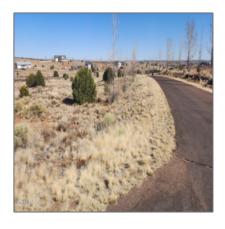

# 1251 Harvest Circle, Taylor, Arizona 85939

- 1251 Harvest Circle, Taylor, Arizona 85939

### Property details

Other:

| Timestamp:                  | 04.08.2025<br>16:46:40   |  |
|-----------------------------|--------------------------|--|
| Status:                     | Active                   |  |
| Area:                       | Taylor                   |  |
| Lot Dimensions:             | 87120.00                 |  |
| Zoning:                     | Municipal                |  |
| Taxes:                      | 144.54                   |  |
| Tax Year:                   | 2024                     |  |
| Waterfront:                 | No                       |  |
| Short Sale:                 | No                       |  |
| НОА:                        | No                       |  |
| Exterior<br>Features: N/A - | Juniper/pinon,mead<br>ow |  |

| Trees on property: | Yes    |
|--------------------|--------|
| Power available:   | Yes    |
| Water available:   | Yes    |
| County:            | Navajo |

#### Other

| Horses:          | No  |
|------------------|-----|
| Maintained road: | Yes |