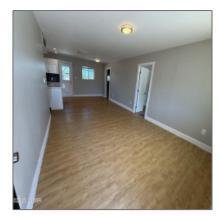

#### Interior details

√ Kitchen:

Built-in Dishwasher, Disposal, Electric Range, Microwave, Pantry

Interior **Dual Pane**Features: **Windows,smoke Detector** 

√ Heating System:

Forced Air, Natural Gas

√ Cooling System:

#### Construction details

Construction: Masonry,wood
N/A - Other: Frame

Floor Type: Laminate

Roof: Pitched,shingle

Style: 1st Level,single
Level