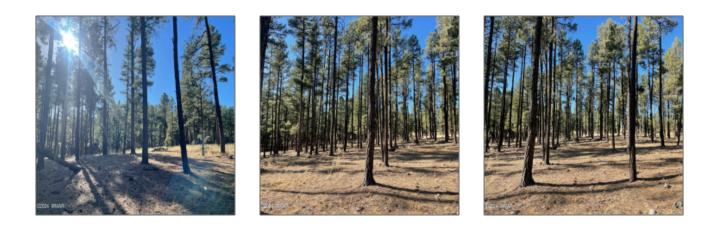

## Property details

| Timestamp:                            | 04.07.2025<br>11:56:07      |  |
|---------------------------------------|-----------------------------|--|
| Status:                               | Active                      |  |
| Area:                                 | Alpine                      |  |
| Lot Dimensions:                       | 228690.00                   |  |
| Zoning:                               | Gu County                   |  |
| Tax Year:                             | 2019                        |  |
| Waterfront:                           | No                          |  |
| Short Sale:                           | No                          |  |
| HOA:                                  | Yes                         |  |
| HOA Fees:                             | 200.00                      |  |
| Exterior<br>Features: N/A -<br>Other: | Heavily Treed,tall<br>Pines |  |