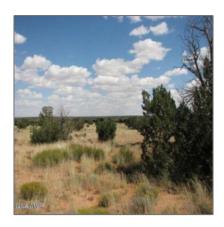

# 6251 Dry Pasture Run Lot 216, Heber, Arizona 85928

- 6251 Dry Pasture Run Lot 216, Heber, Arizona 85928

Features: N/A -

Other:

Exterior Deck,deck - Features: Covered,in The Trees,panoramic

View,tall Pines On Lot

Property Features:

**Corners Marked** 