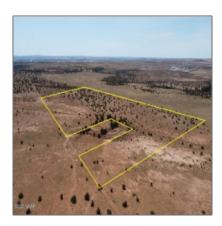

### Property details

Features: N/A -

Other:

| Timestamp:      | 04.10.2025<br>18:37:43 |  |
|-----------------|------------------------|--|
| Status:         | Active                 |  |
| Area:           | Snowflake              |  |
| Lot Dimensions: | 1586891.00             |  |
| Zoning:         | Ru-20                  |  |
| Taxes:          | 2431.64                |  |
| Tax Year:       | 2024                   |  |
| Waterfront:     | No                     |  |
| Short Sale:     | No                     |  |
| НОА:            | No                     |  |
| Exterior        | Juniper/pinon,mead     |  |