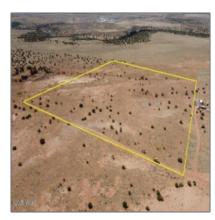

# Property details

Features: N/A -

Other:

| Timestamp:      | 04.10.2025<br>18:38:18 |
|-----------------|------------------------|
| Status:         | Active                 |
| Area:           | Snowflake              |
| Lot Dimensions: | 1603008.00             |
| Zoning:         | Ru-20                  |
| Taxes:          | 1064.82                |
| Tax Year:       | 2024                   |
| Waterfront:     | No                     |
| Short Sale:     | No                     |
| НОА:            | No                     |
| Exterior        | Heavily                |