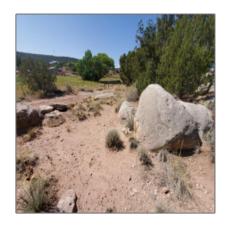

Exterior

Meadow

Features: N/A -

Other:

Trees on property:

Yes

Power available:

Yes

Water available:

Yes

County:

Navajo

#### Other

| Horses:          | Yes |
|------------------|-----|
| Maintained road: | Yes |