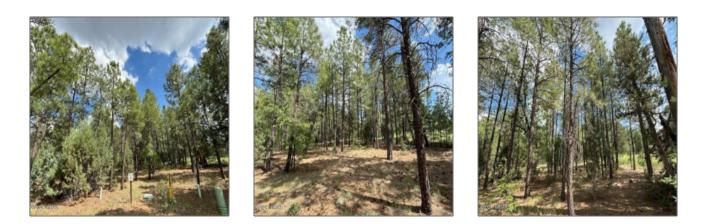

2340 Pinegrass Road, Show Low, Arizona 85901 - 2340 Pinegrass Road, Show Low, Arizona 85901

| Features: N/A -<br>Other: | Pines  |
|---------------------------|--------|
| Trees on<br>property:     | Yes    |
| Power available:          | Yes    |
| Water available:          | Yes    |
| County:                   | Navajo |