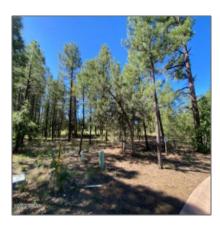

# 2360 Pinegrass Road, Show Low, Arizona 85901

- 2360 Pinegrass Road, Show Low, Arizona 85901

### Property details

| Timestamp:      | 07.19.2025<br>11:37:04    |  |
|-----------------|---------------------------|--|
|                 | 11:3/:04                  |  |
| Status:         | Active                    |  |
| Area:           | <b>Show Low - Torreon</b> |  |
| Lot Dimensions: | 18295.00                  |  |
| Zoning:         | <b>Gu County</b>          |  |
| Taxes:          | 539.60                    |  |
| Tax Year:       | 2019                      |  |
| Waterfront:     | No                        |  |
| Short Sale:     | No                        |  |
| НОА:            | Yes                       |  |
| HOA Fees:       | 920.00                    |  |
| Exterior        | Juniper/pinon,tall        |  |

### Neighborhood / Community

| Neighborhood /<br>Subdivision: | Torreon Lakes #1 |
|--------------------------------|------------------|
| School District:               | <b>Show Low</b>  |
| Country:                       | US               |
| State:                         | AZ               |
| City:                          | <b>Show Low</b>  |
| Zipcode:                       | 85901            |