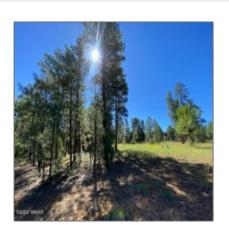

# 2360 Pinegrass Road, Show Low, Arizona 85901

- 2360 Pinegrass Road, Show Low, Arizona 85901

### Property details

| Timestamp:      | 07.19.2025<br>11:37:04    |  |
|-----------------|---------------------------|--|
|                 | 11:3/:04                  |  |
| Status:         | Active                    |  |
| Area:           | <b>Show Low - Torreon</b> |  |
| Lot Dimensions: | 18295.00                  |  |
| Zoning:         | <b>Gu County</b>          |  |
| Taxes:          | 539.60                    |  |
| Tax Year:       | 2019                      |  |
| Waterfront:     | No                        |  |
| Short Sale:     | No                        |  |
| НОА:            | Yes                       |  |
| HOA Fees:       | 920.00                    |  |
| Exterior        | Juniper/pinon,tall        |  |

### Neighborhood / Community

| Neighborhood /<br>Subdivision: | Torreon Lakes #1 |
|--------------------------------|------------------|
| School District:               | <b>Show Low</b>  |
| Country:                       | US               |
| State:                         | AZ               |
| City:                          | <b>Show Low</b>  |
| Zipcode:                       | 85901            |