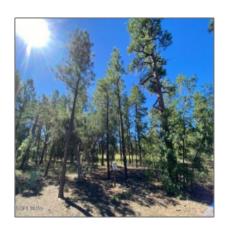

# 2360 Pinegrass Road, Show Low, Arizona 85901

- 2360 Pinegrass Road, Show Low, Arizona 85901

### Property details

| Timestamp:      | 07.19.2025<br>11:37:04    |  |
|-----------------|---------------------------|--|
|                 | 11:3/:04                  |  |
| Status:         | Active                    |  |
| Area:           | <b>Show Low - Torreon</b> |  |
| Lot Dimensions: | 18295.00                  |  |
| Zoning:         | <b>Gu County</b>          |  |
| Taxes:          | 539.60                    |  |
| Tax Year:       | 2019                      |  |
| Waterfront:     | No                        |  |
| Short Sale:     | No                        |  |
| НОА:            | Yes                       |  |
| HOA Fees:       | 920.00                    |  |
| Exterior        | Juniper/pinon,tall        |  |

### Neighborhood / Community

| Neighborhood /<br>Subdivision: | Torreon Lakes #1 |
|--------------------------------|------------------|
| School District:               | <b>Show Low</b>  |
| Country:                       | US               |
| State:                         | AZ               |
| City:                          | <b>Show Low</b>  |
| Zipcode:                       | 85901            |