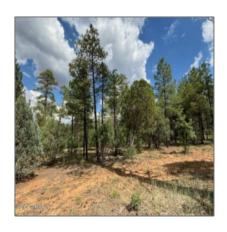

# 2341 Pinegrass Road, Show Low, Arizona 85901

- 2341 Pinegrass Road, Show Low, Arizona 85901

# Property details

| Timestamp:      | 07.19.2025<br>11:37:13    |  |
|-----------------|---------------------------|--|
| Status:         | Active                    |  |
| Area:           | <b>Show Low - Torreon</b> |  |
| Lot Dimensions: | 23522.00                  |  |
| Zoning:         | Residential               |  |
| Taxes:          | 539.60                    |  |
| Tax Year:       | 2019                      |  |
| Waterfront:     | No                        |  |
| Short Sale:     | No                        |  |
| НОА:            | Yes                       |  |
| HOA Fees:       | 920.00                    |  |
| Exterior        | Scrub,tall Pines          |  |

Features: N/A Other:

Trees on Yes
property:

Power available: Yes

Water available: Yes

County: Navajo

Other

| Horses:          | No  |
|------------------|-----|
| Maintained road: | Yes |