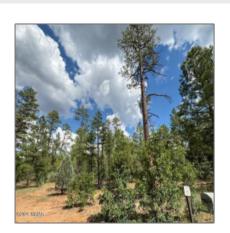

# 2341 Pinegrass Road, Show Low, Arizona 85901

- 2341 Pinegrass Road, Show Low, Arizona 85901

# Property details

| Timestamp:      | 07.19.2025<br>11:37:13    |  |
|-----------------|---------------------------|--|
| Status:         | Active                    |  |
| Area:           | <b>Show Low - Torreon</b> |  |
| Lot Dimensions: | 23522.00                  |  |
| Zoning:         | Residential               |  |
| Taxes:          | 539.60                    |  |
| Tax Year:       | 2019                      |  |
| Waterfront:     | No                        |  |
| Short Sale:     | No                        |  |
| НОА:            | Yes                       |  |
| HOA Fees:       | 920.00                    |  |
| Exterior        | Scrub,tall Pines          |  |

Features: N/A Other:

Trees on Yes
property:

Power available: Yes

Water available: Yes

County: Navajo

Other

| Horses:          | No  |
|------------------|-----|
| Maintained road: | Yes |