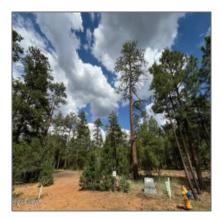

# 2341 Pinegrass Road, Show Low, Arizona 85901

- 2341 Pinegrass Road, Show Low, Arizona 85901

# Property details

| Timestamp:      | 07.19.2025<br>11:37:13    |  |
|-----------------|---------------------------|--|
| Status:         | Active                    |  |
| Area:           | <b>Show Low - Torreon</b> |  |
| Lot Dimensions: | 23522.00                  |  |
| Zoning:         | Residential               |  |
| Taxes:          | 539.60                    |  |
| Tax Year:       | 2019                      |  |
| Waterfront:     | No                        |  |
| Short Sale:     | No                        |  |
| НОА:            | Yes                       |  |
| HOA Fees:       | 920.00                    |  |
| Exterior        | Scrub,tall Pines          |  |

Features: N/A Other:

Trees on Yes
property:

Power available: Yes

Water available: Yes

County: Navajo

Other

| Horses:          | No  |
|------------------|-----|
| Maintained road: | Yes |