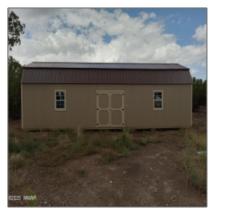

8306 Pinon Drive, Show Low, Arizona 85901 - 8306 Pinon Drive, Show Low, Arizona 85901

## Property details

| Timestamp:                            | 05.16.2025              |  |
|---------------------------------------|-------------------------|--|
|                                       | 13:41:25                |  |
| Status:                               | Active                  |  |
| Area:                                 | White Mountain<br>Lakes |  |
|                                       | Lunos                   |  |
| Lot Dimensions:                       | 10019.00                |  |
| Zoning:                               | <b>Gu County</b>        |  |
| Tax Year:                             | 2024                    |  |
| Waterfront:                           | No                      |  |
| Short Sale:                           | No                      |  |
| HOA:                                  | No                      |  |
| Exterior<br>Features: N/A -<br>Other: | Juniper/pinon           |  |