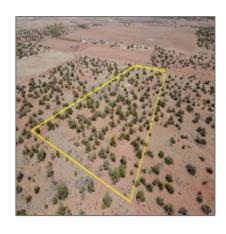

## 5450 County Line Road, Snowflake, Arizona 85937

- 5450 County Line Road, Snowflake, Arizona 85937

# Exterior **Heavily** Features: N/A - **Treed,juniper/pinon**

Other: ,meadow,mixed,scr ub

Trees on Yes property:

Power available: Yes

Water available: Yes

County: Navajo

Other

Horses: Yes

Maintained Yes
road: