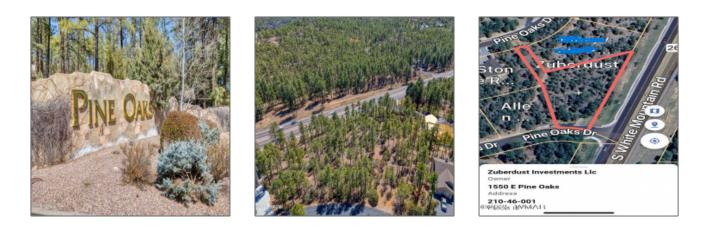

1550 Pine Oaks Drive, Show Low, Arizona 85901 - 1550 Pine Oaks Drive, Show Low, Arizona 85901

## Neighborhood / Community

| Neighborhood /<br>Subdivision: | Pine Oaks |
|--------------------------------|-----------|
| School District:               | Show Low  |
| Country:                       | US        |
| State:                         | AZ        |
| City:                          | Show Low  |
| Zipcode:                       | 85901     |