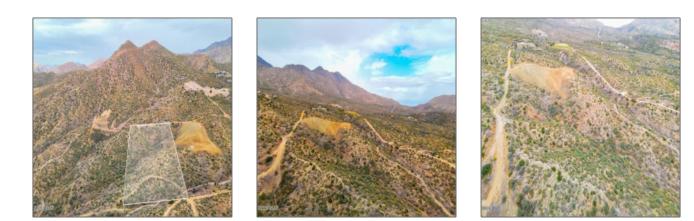

# TBD Snapdragon Way, Globe, Arizona 85501 - TBD Snapdragon Way, Globe, Arizona 85501





### Property details

| Timestamp:      | 08.11.2025<br>17:18:40 |  |
|-----------------|------------------------|--|
| Status:         | Active                 |  |
| Area:           | <b>Other Areas</b>     |  |
| Direction:      | Ε                      |  |
| Lot Dimensions: | 218671.00              |  |
| Zoning:         | Gu                     |  |
| Taxes:          | 2351.42                |  |
| Tax Year:       | 2024                   |  |
| Waterfront:     | No                     |  |
| Short Sale:     | No                     |  |
| HOA:            | No                     |  |
| Exterior        | Extra Water            |  |

## Neighborhood / Community

| Neighborhood /<br>Subdivision: | Other Areas |
|--------------------------------|-------------|
| School District: