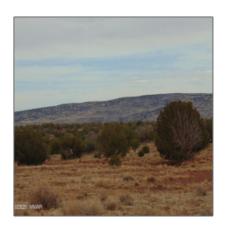

# Property details

| Timestamp:      | 07.19.2025            |  |
|-----------------|-----------------------|--|
|                 | 11:35:21              |  |
| Status:         | Active                |  |
| Area:           | Concho                |  |
| Direction:      | N                     |  |
| Lot Dimensions: | 1742400.00            |  |
| Zoning:         | <b>Apache Couonty</b> |  |
| Taxes:          | 1224.82               |  |
| Tax Year:       | 2024                  |  |
| Waterfront:     | No                    |  |
| Short Sale:     | No                    |  |
| НОА:            | No                    |  |
| Exterior        | Juniper/pinon,mead    |  |

Features: N/A - ow,scrub
Other:

Trees on yes
property:

Power available: Yes
Water available: No

County: Apache