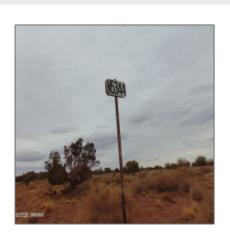

# Property details

| Timestamp:      | 07.19.2025            |  |
|-----------------|-----------------------|--|
|                 | 11:35:21              |  |
| Status:         | Active                |  |
| Area:           | Concho                |  |
| Direction:      | N                     |  |
| Lot Dimensions: | 1742400.00            |  |
| Zoning:         | <b>Apache Couonty</b> |  |
| Taxes:          | 1224.82               |  |
| Tax Year:       | 2024                  |  |
| Waterfront:     | No                    |  |
| Short Sale:     | No                    |  |
| НОА:            | No                    |  |
| Exterior        | Juniper/pinon,mead    |  |

# Neighborhood / Community

| Neighborhood /<br>Subdivision: | Woodridge Ranch |
|--------------------------------|-----------------|
| School District:               | Concho          |
| Country:                       | US              |
| State:                         | AZ              |
| City:                          | Concho          |
| Zipcode:                       | 85924           |