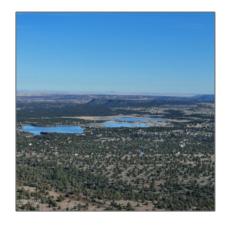

# TBD Silver Lake Lot 2 8.16 Acres, Show Low, Arizona 85901

- TBD Silver Lake Lot 2 8.16 Acres, Show Low, Arizona 85901

### Property details

| Timestamp:      | 07.19.2025     |  |
|-----------------|----------------|--|
|                 | 11:37:39       |  |
| Status:         | Active         |  |
| Area:           | White Mountain |  |
|                 | Lakes          |  |
| Lot Dimensions: | 355450.00      |  |
| Zoning:         | Ru-1           |  |
| Taxes:          | 28.92          |  |
| Tax Year:       | 2024           |  |
| Waterfront:     | No             |  |
| Short Sale:     | No             |  |
| HOA:            | No             |  |

### Neighborhood / Community

| Neighborhood /<br>Subdivision: | Show Low<br>Unsubdivided |  |
|--------------------------------|--------------------------|--|
| School District:               | <b>Show Low</b>          |  |
| Country:                       | US                       |  |
| State:                         | AZ                       |  |
| City:                          | <b>Show Low</b>          |  |
| Zipcode:                       | 85901                    |  |