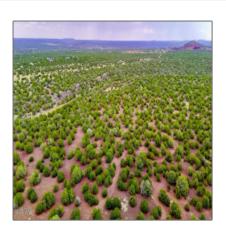

# TBD Silver Lake Lot 2 8.16 Acres, Show Low, Arizona 85901

- TBD Silver Lake Lot 2 8.16 Acres, Show Low, Arizona 85901

Exterior **Heavily** Features: N/A - **Treed,juniper/pinon** 

Other:

Trees on Yes property:

Power available: Yes

Water available: No

County: Navajo

Other

Horses: Yes