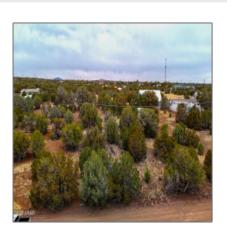

### Property details

Exterior

Features: N/A -

| Timestamp:      | 03.29.2025<br>00:20:30  |  |
|-----------------|-------------------------|--|
| Status:         | Active                  |  |
| Area:           | White Mountain<br>Lakes |  |
| Lot Dimensions: | 10019.00                |  |
| Zoning:         | Ru-1                    |  |
| Taxes:          | 95.84                   |  |
| Tax Year:       | 2024                    |  |
| Waterfront:     | No                      |  |
| Short Sale:     | No                      |  |
| HOA:            | No                      |  |

#### Other:

| Trees on property: | Yes    |
|--------------------|--------|
| Power available:   | Yes    |
| Water available:   | Yes    |
| County:            | Navajo |