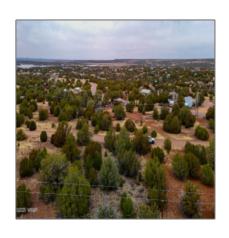

### Property details

Exterior

Features: N/A -

| Timestamp:      | 03.29.2025<br>00:20:30  |  |
|-----------------|-------------------------|--|
| Status:         | Active                  |  |
| Area:           | White Mountain<br>Lakes |  |
| Lot Dimensions: | 10019.00                |  |
| Zoning:         | Ru-1                    |  |
| Taxes:          | 95.84                   |  |
| Tax Year:       | 2024                    |  |
| Waterfront:     | No                      |  |
| Short Sale:     | No                      |  |
| HOA:            | No                      |  |

### Neighborhood / Community

| Neighborhood /<br>Subdivision: | White Mountain<br>Lakes |  |
|--------------------------------|-------------------------|--|
| School District:               | <b>Show Low</b>         |  |
| Country:                       | US                      |  |
| State:                         | AZ                      |  |
| City:                          | Show Low                |  |
| Zipcode:                       | 85901                   |  |

#### Other:

| Trees on property: | Yes    |
|--------------------|--------|
| Power available:   | Yes    |
| Water available:   | Yes    |
| County:            | Navajo |