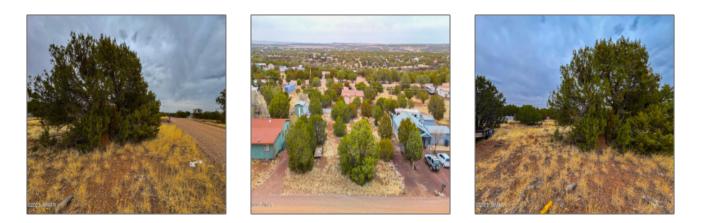

8512 Canyon Drive, Show Low, Arizona 85901 - 8512 Canyon Drive, Show Low, Arizona 85901

## Property details

| Timestamp:      | 05.07.2025<br>22:17:05  |  |
|-----------------|-------------------------|--|
| Status:         | Active                  |  |
| Area:           | White Mountain<br>Lakes |  |
| Lot Dimensions: | 10019.00                |  |
| Zoning:         | Ru-1                    |  |
| Taxes:          | 139.00                  |  |
| Tax Year:       | 2024                    |  |
| Waterfront:     | No                      |  |
| Short Sale:     | No                      |  |
| HOA:            | No                      |  |
| Exterior        | Juniper/pinon           |  |

Features: N/A -

Other:

| Trees on<br>property: | Yes    |
|-----------------------|--------|
| Power available:      | Yes    |
| Water available:      | Yes    |
| County:               | Navajo |