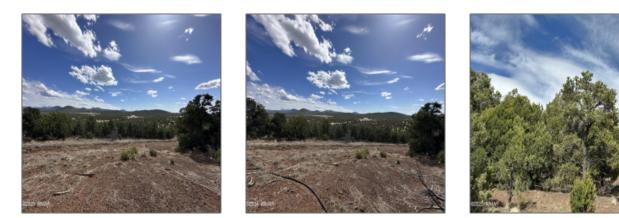

### Property details

| Timestamp:                            | 07.19.2025<br>11:34:46 |  |
|---------------------------------------|------------------------|--|
| Status:                               | Active                 |  |
| Area:                                 | Vernon                 |  |
| Lot Dimensions:                       | 287496.00              |  |
| Zoning:                               | A-gen                  |  |
| Tax Year:                             | 2022                   |  |
| Waterfront:                           | No                     |  |
| Short Sale:                           | No                     |  |
| HOA:                                  | No                     |  |
| Exterior<br>Features: N/A -<br>Other: | Heavily Treed          |  |
| _                                     |                        |  |

### Neighborhood / Community

| Neighborhood /<br>Subdivision: | Elk Ridge Ranch |
|--------------------------------|-----------------|
| School District:               | Show Low        |
| Country:                       | US              |
| State:                         | AZ              |
| City:                          | Vernon          |
| Zipcode:                       | 85940           |