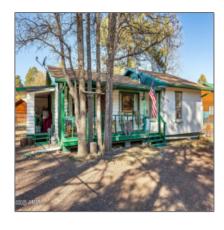

# 1286 Barbara Lane, Lakeside, Arizona 85929

934 Sqft - 1286 Barbara Lane, Lakeside, Arizona 85929

Exterior View Of Golf
Features: Course,view Of
Mountains

Garage/Carport: No

County: Navajo

Trees on Yes

Property:

Property Private

Adjoins:

Utilities

#### Construction details

Construction: Wood Frame

N/A - Other:

Floor Type: Carpet, vinyl

Roof: Pitched, shingle

Style: **1st Level, single Level** 

Other

Horses: