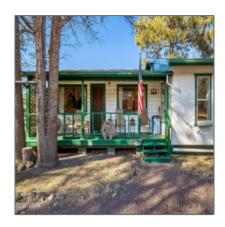

# 1286 Barbara Lane, Lakeside, Arizona 85929

934 Sqft - 1286 Barbara Lane, Lakeside, Arizona 85929

Exterior View Of Golf
Features: Course,view Of
Mountains

Garage/Carport: No

County: Navajo

Trees on Yes

Property:

Property Private

Adjoins:

Utilities

#### Construction details

Construction: Wood Frame

N/A - Other:

Floor Type: Carpet, vinyl

Roof: Pitched, shingle

Style: **1st Level, single Level** 

Other

Horses: