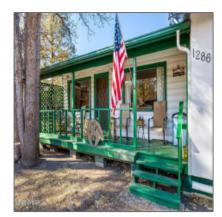

# 1286 Barbara Lane, Lakeside, Arizona 85929

934 Sqft - 1286 Barbara Lane, Lakeside, Arizona 85929

Exterior View Of Golf
Features: Course,view Of
Mountains

Garage/Carport: No

County: Navajo

Trees on Yes

Property:

Property Private

Adjoins:

Utilities

#### Construction details

Construction: Wood Frame

N/A - Other:

Floor Type: Carpet, vinyl

Roof: Pitched, shingle

Style: **1st Level, single Level** 

Other

Horses: