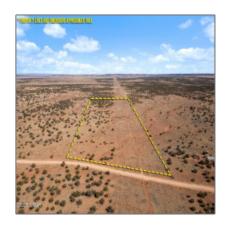

# 1314 County Rd 5270, Concho, Arizona 85924

- 1314 County Rd 5270, Concho, Arizona 85924

### Property details

Other:

| Timestamp:                  | 03.25.2025<br>11:00:07 |
|-----------------------------|------------------------|
| Status:                     | Active                 |
| Area:                       | Concho                 |
| Lot Dimensions:             | 1611720.00             |
| Zoning:                     | Ag                     |
| Taxes:                      | 143.60                 |
| Tax Year:                   | 2024                   |
| Waterfront:                 | No                     |
| Short Sale:                 | No                     |
| HOA:                        | No                     |
| Exterior<br>Features: N/A - | Juniper/pinon          |

### Neighborhood / Community

| Neighborhood /<br>Subdivision: | Woodridge Ranch |  |
|--------------------------------|-----------------|--|
| School District:               | Concho          |  |
| Country:                       | US              |  |
| State:                         | AZ              |  |
| City:                          | Concho          |  |
| Zipcode:                       | 85924           |  |