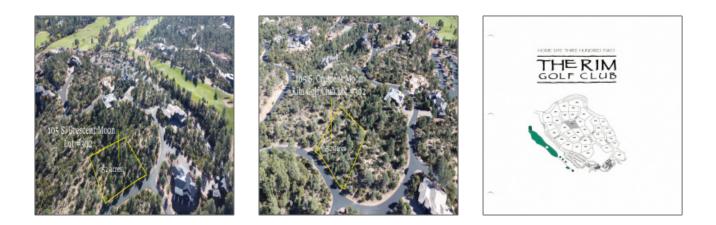

105 CRESCENT MOON, Payson, Arizona 85541 - 105 CRESCENT MOON, Payson, Arizona 85541

Utilities

Available:

## Neighborhood / Community

| Neighborhood /<br>Subdivision: | Rim Club, The 1 &<br>2 |  |
|--------------------------------|------------------------|--|
| Country:                       | US                     |  |
| State:                         | AZ                     |  |
| City:                          | Payson                 |  |
| Zipcode:                       | 85541                  |  |