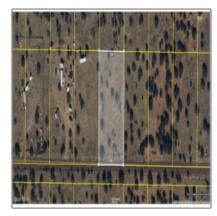

# Lot 1916 Lot 1916 Mills Lane Rd, Concho, Arizona 85924

- Lot 1916 Lot 1916 Mills Lane Rd, Concho, Arizona 85924

## Neighborhood / Community

| Neighborhood /<br>Subdivision: | Park Show Low |
|--------------------------------|---------------|
| School District:               | Concho        |
| Country:                       | US            |
| State:                         | AZ            |
| City:                          | Concho        |
| Zipcode:                       | 85924         |