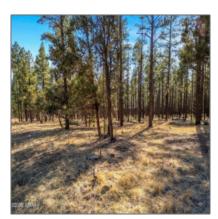

## Property details

Other:

| Timestamp:                  | 07.19.2025<br>11:32:45      |  |
|-----------------------------|-----------------------------|--|
| Status:                     | Active                      |  |
| Area:                       | Lakeside                    |  |
| Lot Dimensions:             | 110642.00                   |  |
| Zoning:                     | Res                         |  |
| Taxes:                      | 600.68                      |  |
| Tax Year:                   | 2024                        |  |
| Waterfront:                 | No                          |  |
| Short Sale:                 | No                          |  |
| НОА:                        | No                          |  |
| Exterior<br>Features: N/A - | Heavily Treed,tall<br>Pines |  |