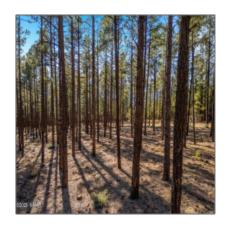

## Property details

Other:

| Timestamp:                  | 07.19.2025<br>11:32:45      |  |
|-----------------------------|-----------------------------|--|
| Status:                     | Active                      |  |
| Area:                       | Lakeside                    |  |
| Lot Dimensions:             | 110642.00                   |  |
| Zoning:                     | Res                         |  |
| Taxes:                      | 600.68                      |  |
| Tax Year:                   | 2024                        |  |
| Waterfront:                 | No                          |  |
| Short Sale:                 | No                          |  |
| НОА:                        | No                          |  |
| Exterior<br>Features: N/A - | Heavily Treed,tall<br>Pines |  |