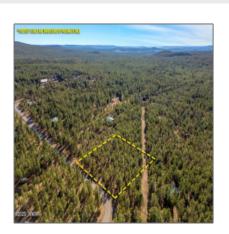

## Property details

Other:

| Timestamp:                  | 07.19.2025<br>11:32:45      |  |
|-----------------------------|-----------------------------|--|
| Status:                     | Active                      |  |
| Area:                       | Lakeside                    |  |
| Lot Dimensions:             | 110642.00                   |  |
| Zoning:                     | Res                         |  |
| Taxes:                      | 600.68                      |  |
| Tax Year:                   | 2024                        |  |
| Waterfront:                 | No                          |  |
| Short Sale:                 | No                          |  |
| НОА:                        | No                          |  |
| Exterior<br>Features: N/A - | Heavily Treed,tall<br>Pines |  |

## Neighborhood / Community

| Neighborhood /<br>Subdivision: | Porter Mountain<br>Estates |  |
|--------------------------------|----------------------------|--|
| School District:               | Blue Ridge                 |  |
| Country:                       | US                         |  |
| State:                         | AZ                         |  |
| City:                          | Lakeside                   |  |
| Zipcode:                       | 85929                      |  |