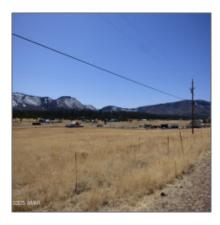

# 34 County Road 2100, Alpine, Arizona 85920

- 34 County Road 2100, Alpine, Arizona 85920

### Property details

| Timestamp:                            | 07.19.2025<br>11:32:36 |
|---------------------------------------|------------------------|
| Status:                               | Active                 |
| Area:                                 | Alpine                 |
| Lot Dimensions:                       | 72310.00               |
| Zoning:                               | Residential            |
| Taxes:                                | 210.00                 |
| Tax Year:                             | 2024                   |
| Waterfront:                           | No                     |
| Short Sale:                           | No                     |
| HOA:                                  | No                     |
| Exterior<br>Features: N/A -<br>Other: | Meadow                 |