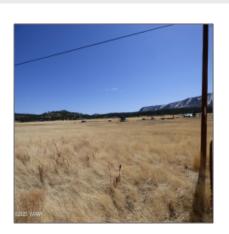

# 34 County Road 2100, Alpine, Arizona 85920

- 34 County Road 2100, Alpine, Arizona 85920

### Property details

| Timestamp:                            | 07.19.2025<br>11:32:36 |
|---------------------------------------|------------------------|
| Status:                               | Active                 |
| Area:                                 | Alpine                 |
| Lot Dimensions:                       | 72310.00               |
| Zoning:                               | Residential            |
| Taxes:                                | 210.00                 |
| Tax Year:                             | 2024                   |
| Waterfront:                           | No                     |
| Short Sale:                           | No                     |
| HOA:                                  | No                     |
| Exterior<br>Features: N/A -<br>Other: | Meadow                 |