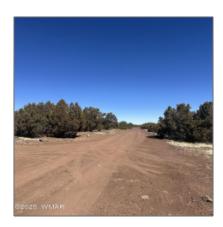

# 19 County Road 8230, Concho, Arizona 85924

- 19 County Road 8230, Concho, Arizona 85924

## Property details

Features: N/A -

Other:

| Timestamp:      | 07.19.2025<br>11:31:36 |
|-----------------|------------------------|
| Status:         | Active                 |
| Area:           | Concho                 |
| Lot Dimensions: | 50530.00               |
| Zoning:         | <b>Gu County</b>       |
| Taxes:          | 866.14                 |
| Tax Year:       | 2024                   |
| Waterfront:     | No                     |
| Short Sale:     | No                     |
| HOA:            | No                     |
| Exterior        | Juniper/pinon          |

| Trees on property: | Yes    |
|--------------------|--------|
| Power available:   | No     |
| Water available:   | No     |
| County:            | Apache |

#### Other

| Horses:          | Yes |
|------------------|-----|
| Maintained road: | No  |