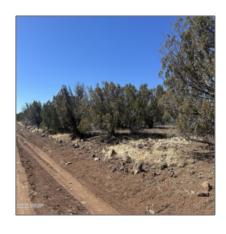

# 19 County Road 8230, Concho, Arizona 85924

- 19 County Road 8230, Concho, Arizona 85924

## Property details

Features: N/A -

Other:

| Timestamp:      | 07.19.2025<br>11:31:36 |
|-----------------|------------------------|
| Status:         | Active                 |
| Area:           | Concho                 |
| Lot Dimensions: | 50530.00               |
| Zoning:         | <b>Gu County</b>       |
| Taxes:          | 866.14                 |
| Tax Year:       | 2024                   |
| Waterfront:     | No                     |
| Short Sale:     | No                     |
| HOA:            | No                     |
| Exterior        | Juniper/pinon          |

| Trees on property: | Yes    |
|--------------------|--------|
| Power available:   | No     |
| Water available:   | No     |
| County:            | Apache |

#### Other

| Horses:          | Yes |
|------------------|-----|
| Maintained road: | No  |