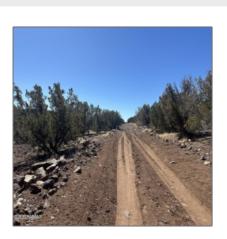

# 19 County Road 8230, Concho, Arizona 85924

- 19 County Road 8230, Concho, Arizona 85924

## Property details

Features: N/A -

Other:

| Timestamp:      | 07.19.2025<br>11:31:36 |
|-----------------|------------------------|
| Status:         | Active                 |
| Area:           | Concho                 |
| Lot Dimensions: | 50530.00               |
| Zoning:         | <b>Gu County</b>       |
| Taxes:          | 866.14                 |
| Tax Year:       | 2024                   |
| Waterfront:     | No                     |
| Short Sale:     | No                     |
| HOA:            | No                     |
| Exterior        | Juniper/pinon          |

| Trees on property: | Yes    |
|--------------------|--------|
| Power available:   | No     |
| Water available:   | No     |
| County:            | Apache |

#### Other

| Horses:          | Yes |
|------------------|-----|
| Maintained road: | No  |