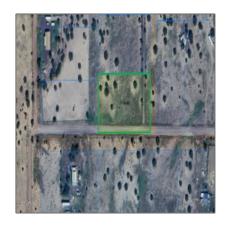

# 3 County Road 8254, Concho, Arizona 85924

- 3 County Road 8254, Concho, Arizona 85924

### Property details

Other:

| Timestamp:                  | 07.19.2025<br>11:31:10 |  |
|-----------------------------|------------------------|--|
| Status:                     | Active                 |  |
| Area:                       | Concho                 |  |
| Lot Dimensions:             | 52272.00               |  |
| Zoning:                     | <b>Gu County</b>       |  |
| Taxes:                      | 25.50                  |  |
| Tax Year:                   | 2019                   |  |
| Waterfront:                 | No                     |  |
| Short Sale:                 | No                     |  |
| НОА:                        | No                     |  |
| Exterior<br>Features: N/A - | Mixed                  |  |

## Neighborhood / Community

| Neighborhood /<br>Subdivision: | <b>Show Low Pines</b> |
|--------------------------------|-----------------------|
| School District:               | Concho                |
| Country:                       | US                    |
| State:                         | AZ                    |
| City:                          | Concho                |
| Zipcode:                       | 85924                 |