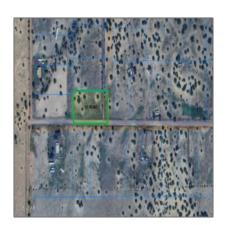

# 3 County Road 8254, Concho, Arizona 85924

- 3 County Road 8254, Concho, Arizona 85924

### Property details

Other:

| Timestamp:                  | 07.19.2025<br>11:31:10 |  |
|-----------------------------|------------------------|--|
| Status:                     | Active                 |  |
| Area:                       | Concho                 |  |
| Lot Dimensions:             | 52272.00               |  |
| Zoning:                     | <b>Gu County</b>       |  |
| Taxes:                      | 25.50                  |  |
| Tax Year:                   | 2019                   |  |
| Waterfront:                 | No                     |  |
| Short Sale:                 | No                     |  |
| НОА:                        | No                     |  |
| Exterior<br>Features: N/A - | Mixed                  |  |

## Neighborhood / Community

| Neighborhood /<br>Subdivision: | <b>Show Low Pines</b> |
|--------------------------------|-----------------------|
| School District:               | Concho                |
| Country:                       | US                    |
| State:                         | AZ                    |
| City:                          | Concho                |
| Zipcode:                       | 85924                 |