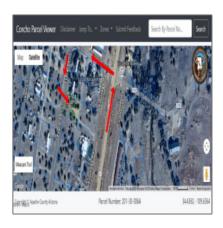

### Property details

| Timestamp:                            | 03.18.2025<br>18:40:32  |  |
|---------------------------------------|-------------------------|--|
| Status:                               | Active                  |  |
| Area:                                 | Concho                  |  |
| Lot Dimensions:                       | 14810.00                |  |
| Zoning:                               | Ag                      |  |
| Taxes:                                | 69.74                   |  |
| Tax Year:                             | 2024                    |  |
| Waterfront:                           | No                      |  |
| Short Sale:                           | No                      |  |
| HOA:                                  | No                      |  |
| Exterior<br>Features: N/A -<br>Other: | Juniper/pinon,mixe<br>d |  |

## Neighborhood / Community

| Neighborhood /<br>Subdivision: | Concho Valley |
|--------------------------------|---------------|
| School District:               | Concho        |
| Country:                       | US            |
| State:                         | AZ            |
| City:                          | Concho        |
| Zipcode:                       | 85924         |

| Trees on property: | Yes    |
|--------------------|--------|
| Power available:   | Yes    |
| Water available:   | Yes    |
| County:            | Apache |