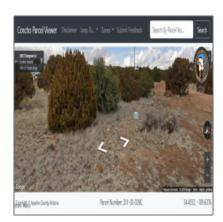

| Trees on property: | Yes    |
|--------------------|--------|
| Power available:   | Yes    |
| Water available:   | Yes    |
| County:            | Apache |

#### Other

| Horses:          | Yes |
|------------------|-----|
| Maintained road: | Yes |