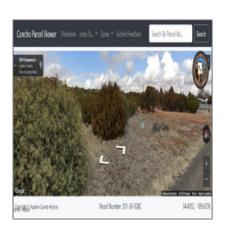

| Trees on property: | Yes    |
|--------------------|--------|
| Power available:   | Yes    |
| Water available:   | Yes    |
| County:            | Apache |

#### Other

| Horses:          | Yes |
|------------------|-----|
| Maintained road: | Yes |